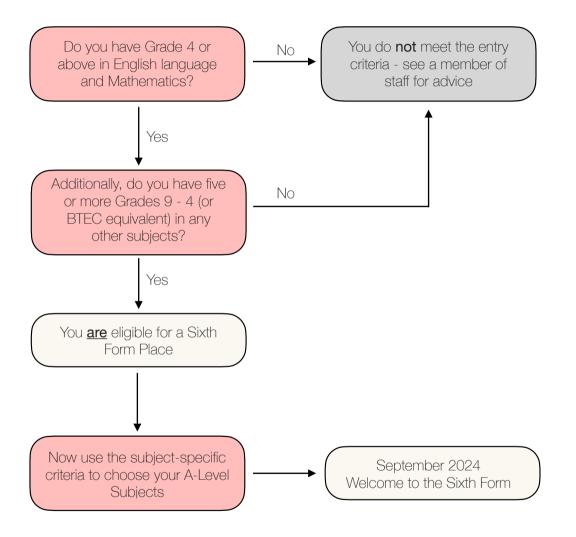

## GCSE Results Day - 22 August 2024

Have you met the Sixth Form Entry Criteria?

## 2024 SIXTH FORM ENTRY CRITERIA

Students require a minimum of seven GCSE passes comprising:

- In every case you must achieve a Grade 4 or better in each of English Language and Mathematics
- In addition to the above, you must achieve a minimum of five 9-4 grades (or BTEC equivalent) in any other subjects
- Choose three A-Level subjects from the twenty six listed overleaf and check that you meet the subject-specific criteria