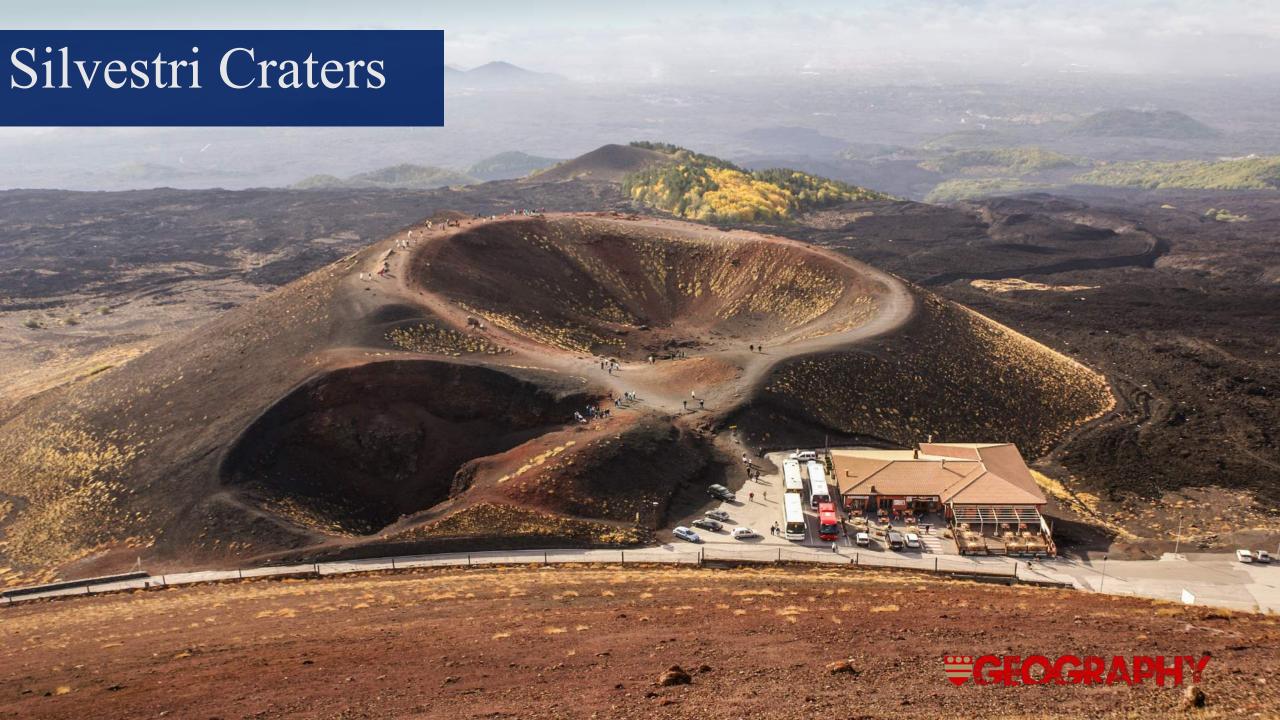

# Day 2: Tuesday 4<sup>th</sup> October 2022

- Coach to Mount Etna Sud
- Visit to the Piano dell'Acqua lava fields
- Cable car and 4x4 truck ride at Mount Etna
- Visit to the Belvedere view point
- Visit to the Silvestri Craters
- Return to the Hotel
- Evening at leisure