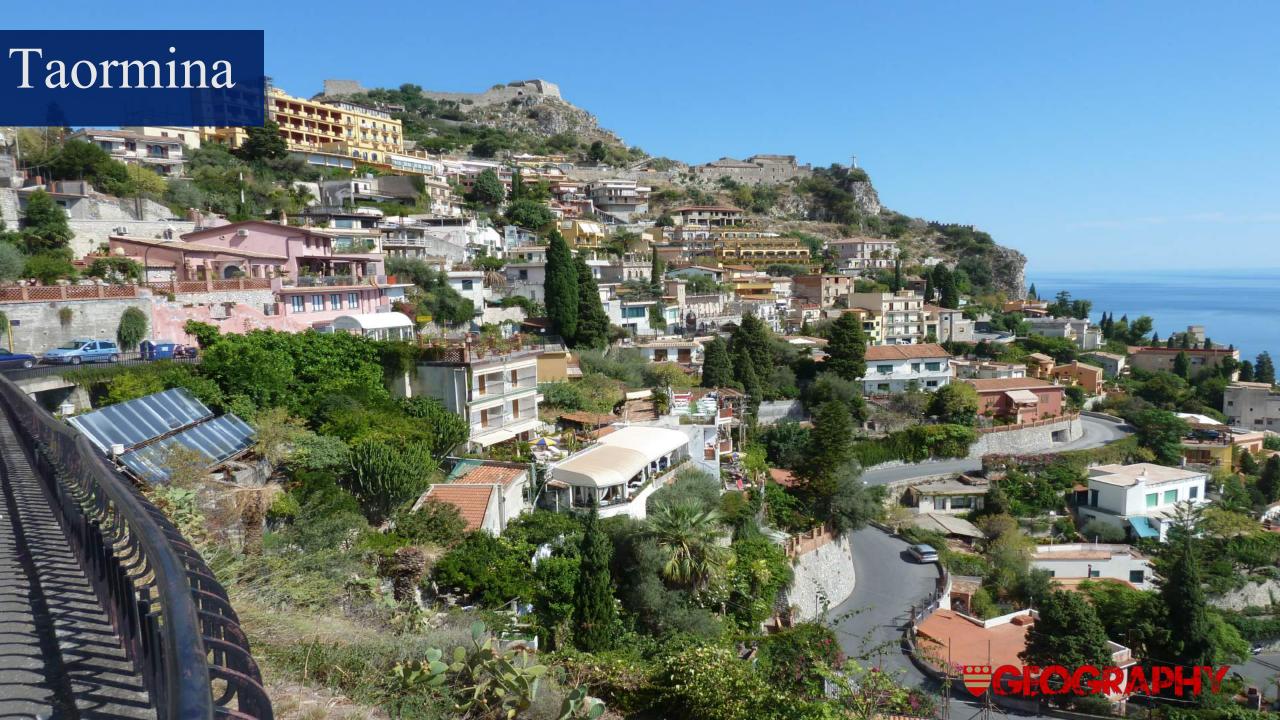

# Day 4: Thursday 6<sup>th</sup> October 2022

- Coach to Taormina
- Visit to Taormina's Greek Theatre
- Coach to the Alcantara Gorge for a river gorge trek
- Return to the Hotel
- Evening at leisure

# Taormina's Greek Theatre