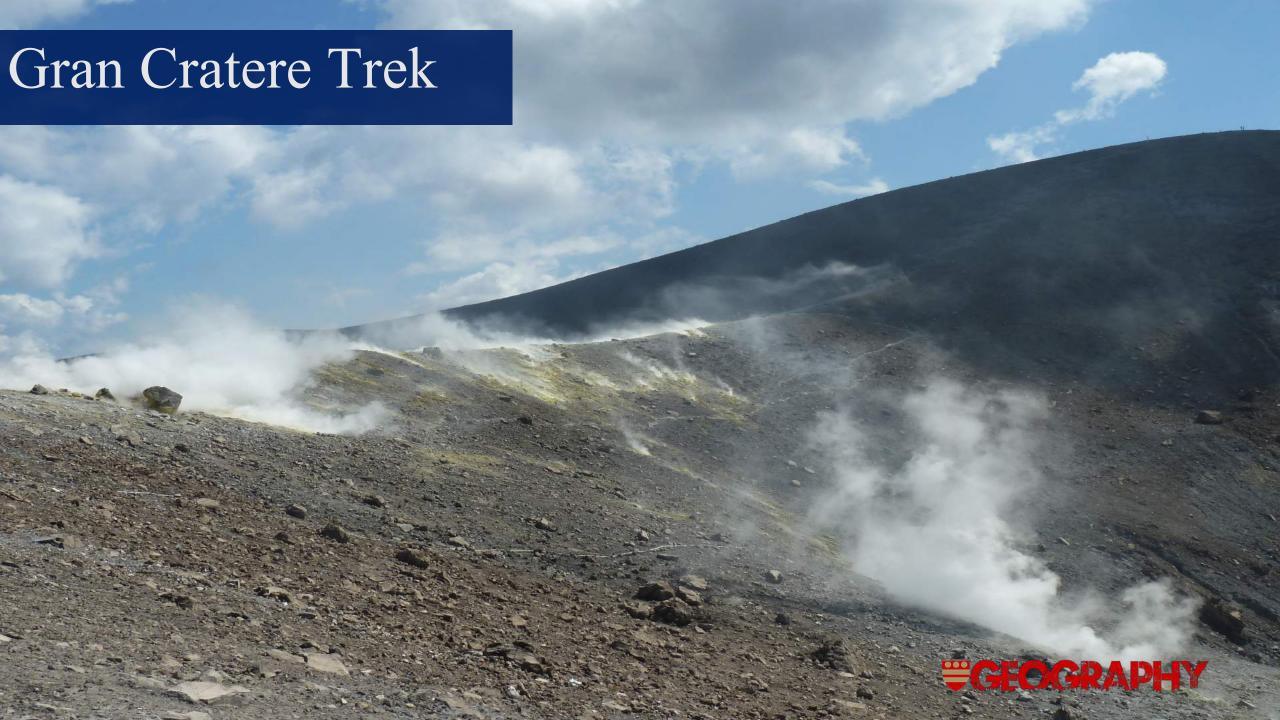

## Day 3: Wednesday 5<sup>th</sup> October 2022

- Coach to Milazzo Harbour
- Group to take the Taranto Ferry to Vulcano Harbour
- Crater Trek with Alpine Guide
- Chance to explore the island and go on the beach.
- Return ferry to Milazzo Harbour
- Return to the Hotel
- Evening at leisure
- SAFETY ISSUES active volcanoes, fumaroles, mud puddles, boat