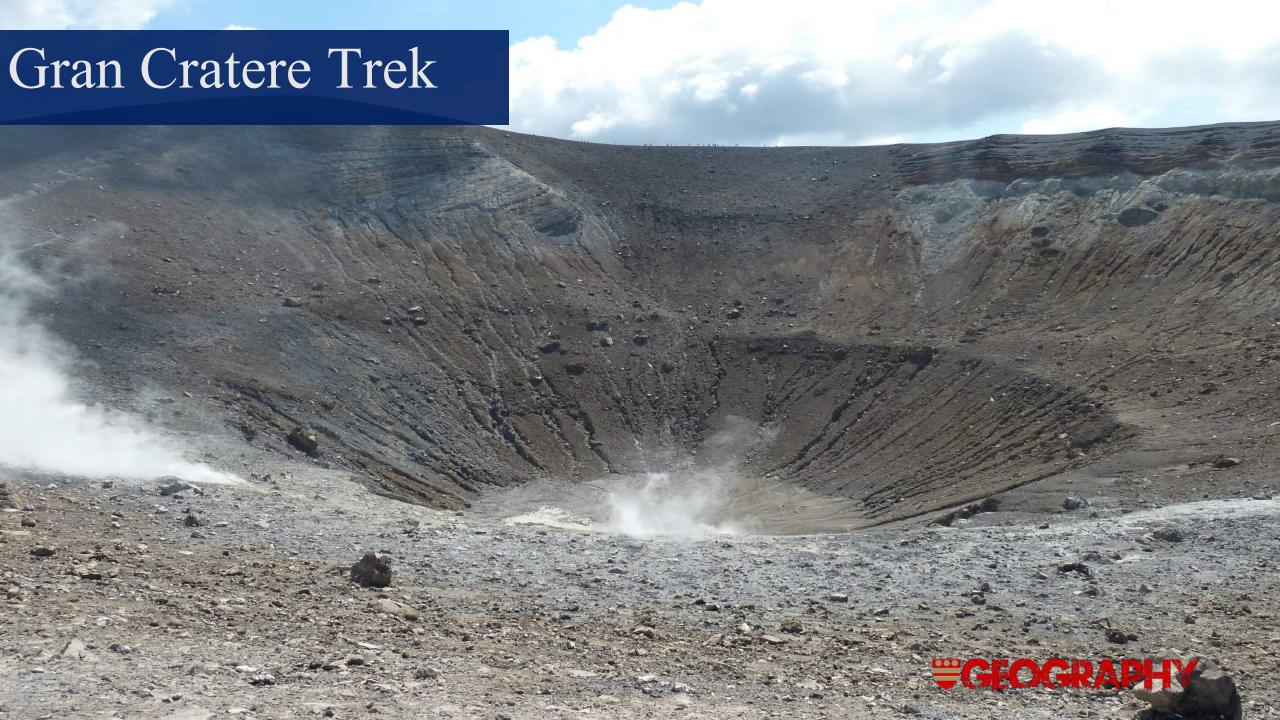

## Day 3: Wednesday 5<sup>th</sup> October 2022

- Coach to Milazzo Harbour
- Group to take the Taranto Ferry to Vulcano Harbour
- Crater Trek with Alpine Guide
- Chance to explore the island and go on the beach.
- Return ferry to Milazzo Harbour
- Return to the Hotel
- Evening at leisure
- SAFETY ISSUES active volcanoes, fumaroles, mud puddles, boat