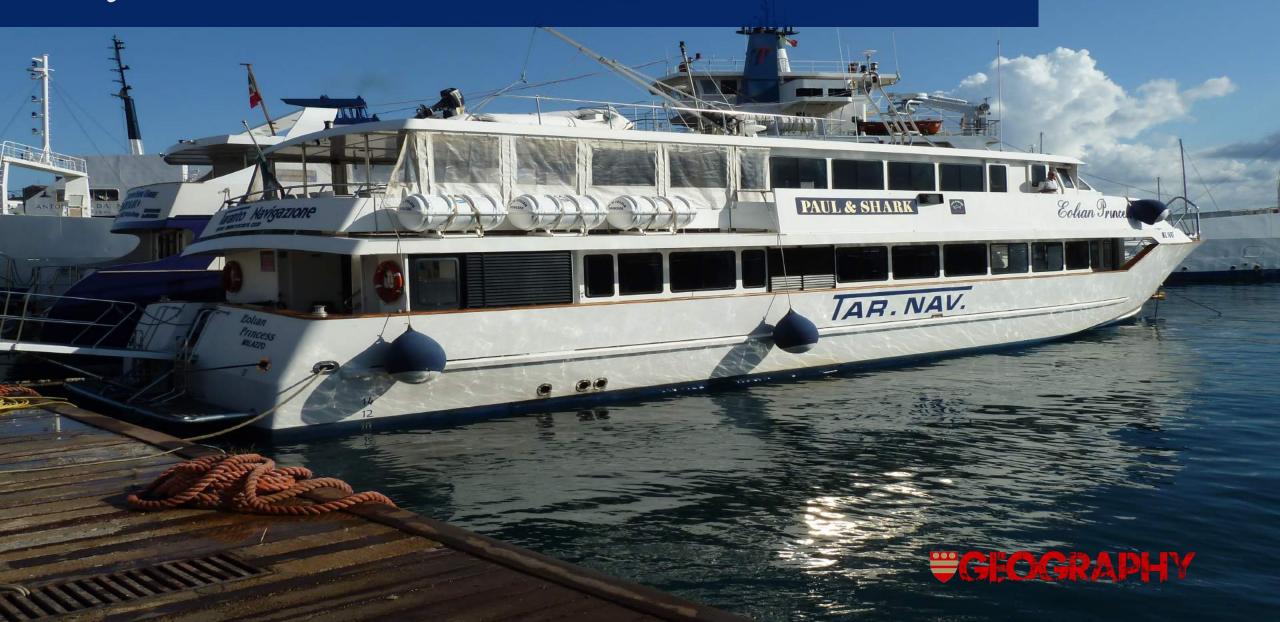

## Day 3: Wednesday 5<sup>th</sup> October 2022

- Coach to Milazzo Harbour
- Group to take the Taranto Ferry to Vulcano Harbour
- Crater Trek with Alpine Guide
- Chance to explore the island and go on the beach.
- Return ferry to Milazzo Harbour
- Return to the Hotel
- Evening at leisure
- SAFETY ISSUES active volcanoes, fumaroles, mud puddles, boat

# Ferry from Milazzo to Vulcano Harbour