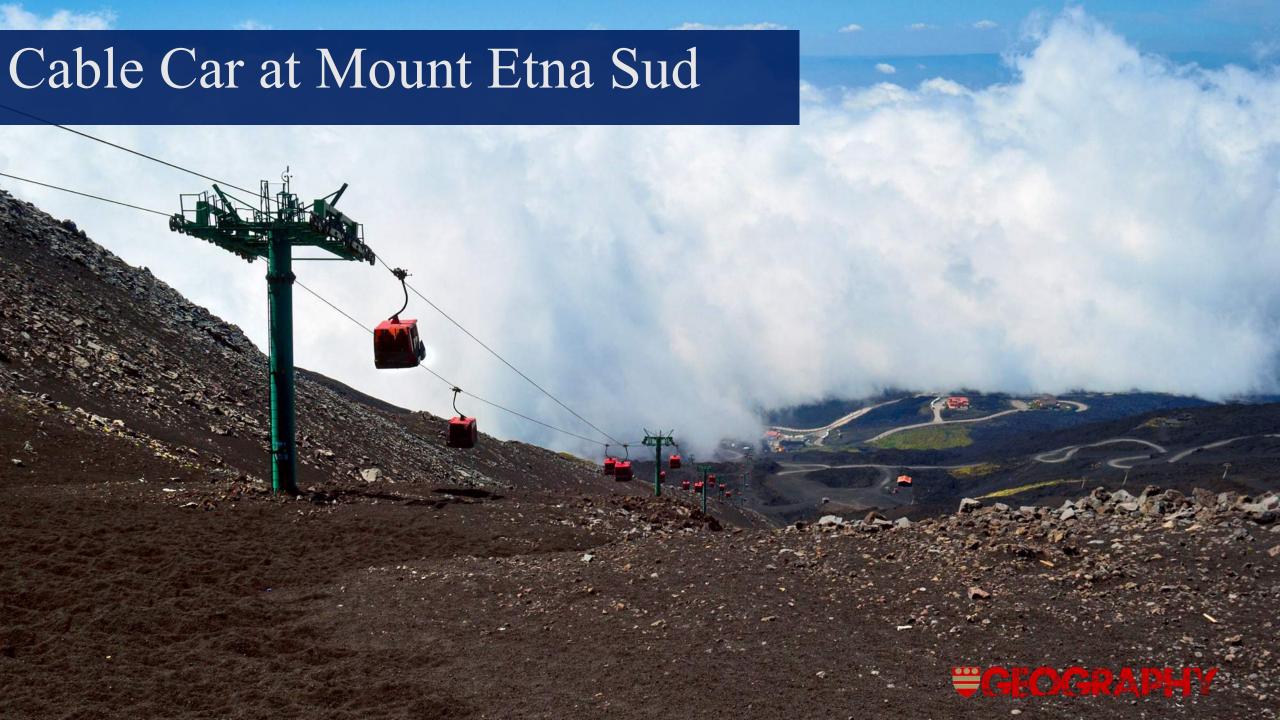

# Day 2: Tuesday 4<sup>th</sup> October 2022

- Coach to Mount Etna Sud
- Visit to the Piano dell'Acqua lava fields
- Cable car and 4x4 truck ride at Mount Etna
- Visit to the Belvedere view point
- Visit to the Silvestri Craters
- Return to the Hotel
- Evening at leisure