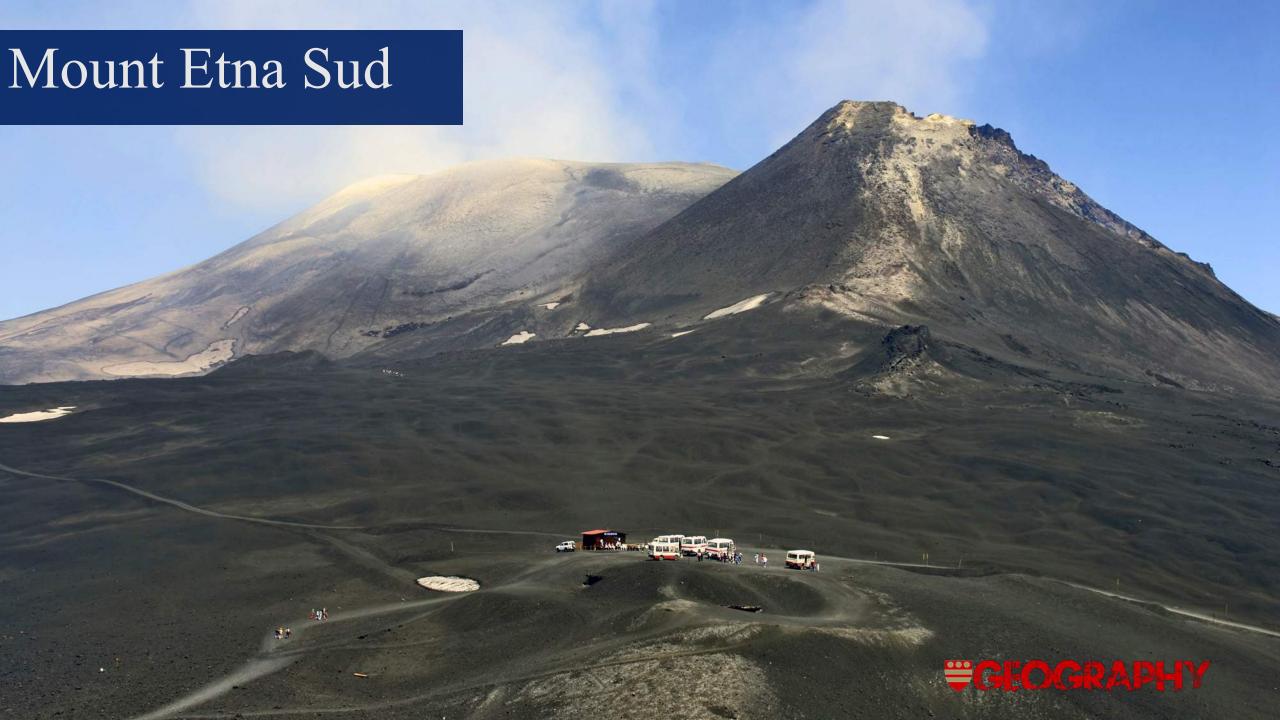

# Day 2: Tuesday 4<sup>th</sup> October 2022

- Coach to Mount Etna Sud
- Visit to the Piano dell'Acqua lava fields
- Cable car and 4x4 truck ride at Mount Etna
- Visit to the Belvedere view point
- Visit to the Silvestri Craters
- Return to the Hotel
- Evening at leisure