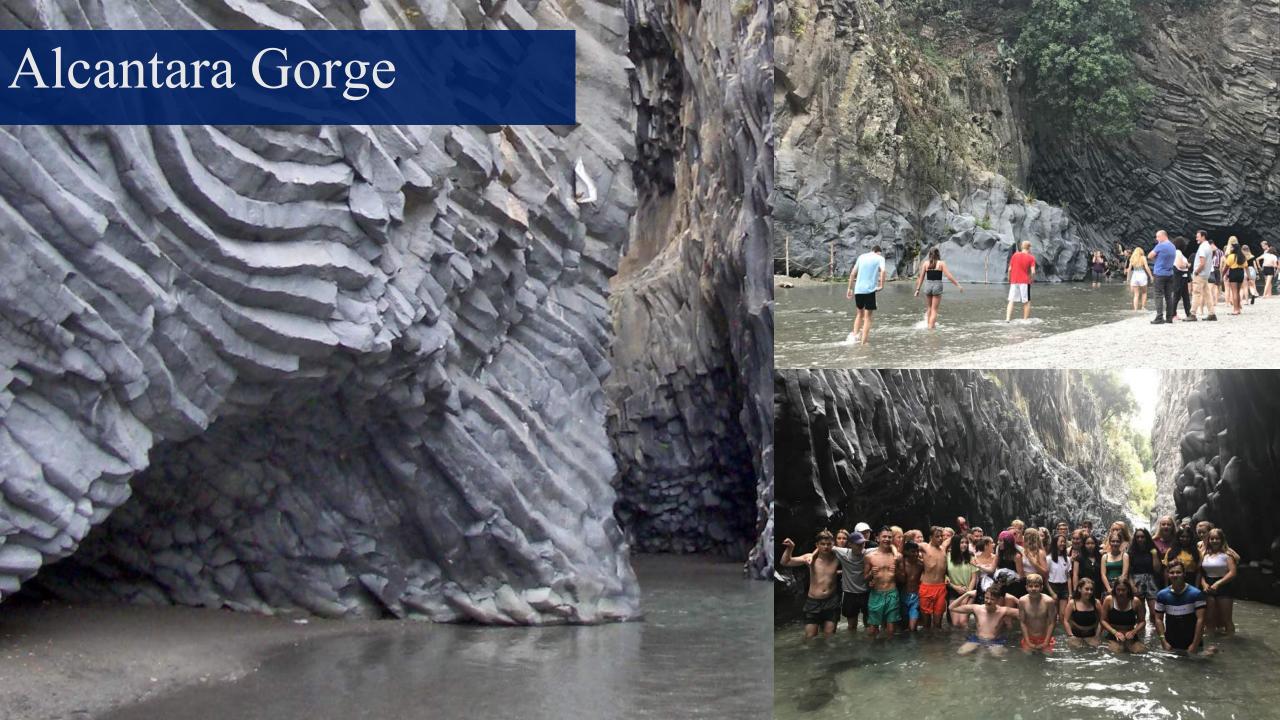

# Day 4: Thursday 6<sup>th</sup> October 2022

- Coach to Taormina
- Visit to Taormina's Greek Theatre
- Coach to the Alcantara Gorge for a river gorge trek
- Return to the Hotel
- Evening at leisure