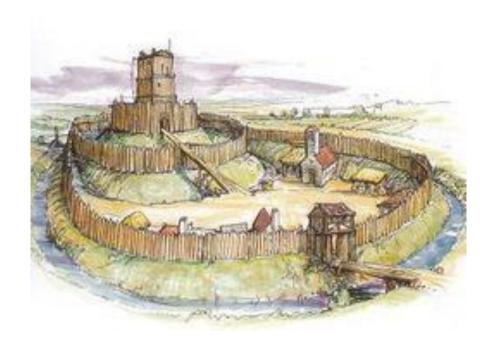

Please label the image below with the key features of a Motte and Bailey castle.

Please complete the quiz on BBC Bitesize to test your knowledge of what you have learnt today.