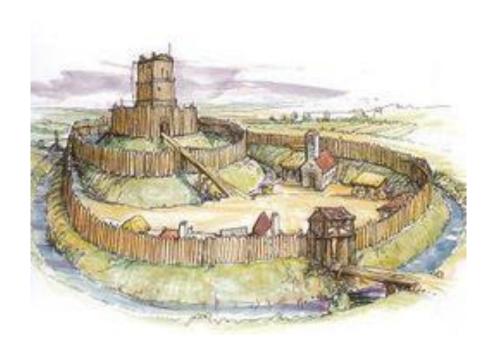

## **Motte and Bailey Castles**

1. Please use the information about Motte and Bailey castles on BBC Bitesize to complete the table below.

https://www.bbc.co.uk/bitesize/guides/zwtc2p3/revision/1

|              | Before William's<br>Reign | Motte and Bailey<br>Castles | Stone Castles |
|--------------|---------------------------|-----------------------------|---------------|
| Key Features |                           |                             |               |
|              |                           |                             |               |
|              |                           |                             |               |
|              |                           |                             |               |
|              |                           |                             |               |
| Purpose      |                           |                             |               |
|              |                           |                             |               |
|              |                           |                             |               |
| Strengths    |                           |                             |               |
|              |                           |                             |               |
|              |                           |                             |               |
|              |                           |                             |               |
| Weaknesses   |                           |                             |               |
|              |                           |                             |               |
|              |                           |                             |               |
|              |                           |                             |               |

| Other |  |  |
|-------|--|--|
|       |  |  |
|       |  |  |
|       |  |  |
|       |  |  |

2. Please label the image below with the key features of a Motte and Bailey castle.

3. Please complete the quiz on BBC Bitesize to test your knowledge of what you have learnt today.